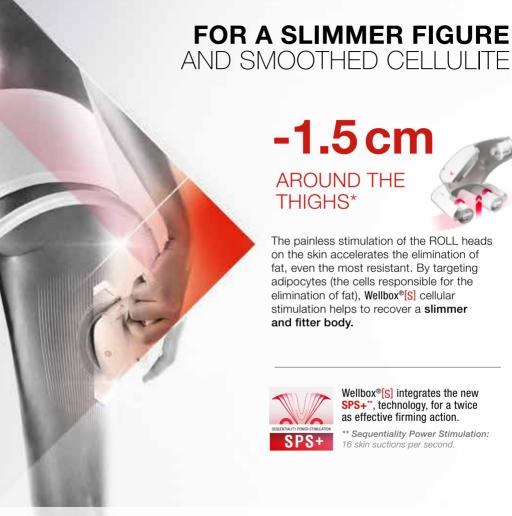

-1.5 cm

### **AROUND THE** THIGHS\*

Wellbox<sup>®</sup>[S] integrates the new SPS+\*\*, technology, for a twice as effective firming action.

\*\* Sequentiality Power Stimulation: 16 skin suctions per second.

\* Satisfaction study conducted by the American Cellulite Task Force Laboratory (Miami, USA) on the personal use of Wellbox® on one thigh, by 21 women aged 25 to 55 years for 10 weeks.

#### FOR THE BODY

Slenderer thighs, a flatter stomach...

Thinner and toned arms and calves