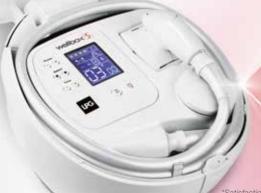

## THE AT-HOME ANTI-AGING AND SLIMMING REFERENCE.

Wellbox® cellular stimulation is a 100% natural, non-invasive and non-aggressive method. Its effectiveness on the signs of aging and on body shape has been scientifically proven.\*