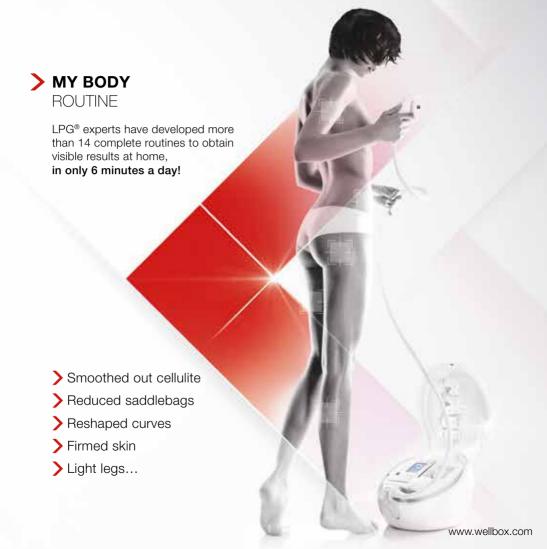

Be firm with your beauty!

## THE AT-HOME ANTI-AGING AND SLIMMING REFERENCE.

Wellbox® cellular stimulation is a 100% natural, non-invasive and non-aggressive method. Its effectiveness on the signs of aging and on body shape has been scientifically proven.\*

Wellbox® respects the ecology of the skin in order to meet the aesthetic needs of all women: localized excess of volume, orange peel skin, lack of firmness, wrinkles...

\*Satisfaction Study by Clinical Research Laboratories and a scientific study performed by the American Cellulite Task Force Laboratory.

#### FOR THE BODY

Slenderer thighs, a flatter stomach...

Thinner and toned arms and calves