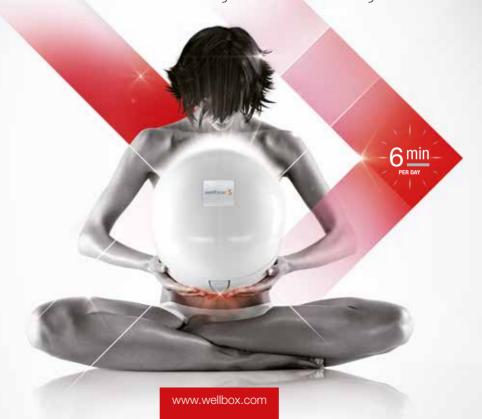

Be firm with your beauty!

## THE AT-HOME ANTI-AGING AND SLIMMING REFERENCE.

Wellbox® cellular stimulation is a 100% natural, non-invasive and non-aggressive method. Its effectiveness on the signs of aging and on body shape has been scientifically proven.\*

Wellbox® respects the ecology of the skin in order to meet the aesthetic needs of all women: localized excess of volume, orange peel skin, lack of firmness, wrinkles...

\*Satisfaction Study by Clinical Research Laboratories and a scientific study performed by the American Cellulite Task Force Laboratory.