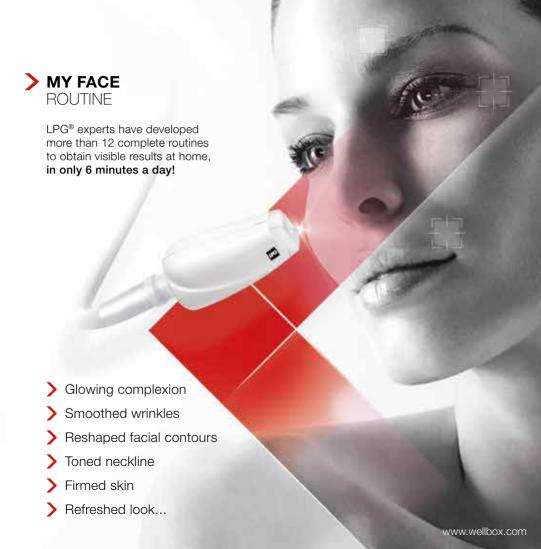

# FOR A VISIBLY YOUNGER FACE

+81.9%

## "LIFTING" EFFECT

The flap beats combined with a sequential suction of the LIFT heads intensely stimulates the skin. This skin fitness wakes up dormant fibroblasts (skin youth cells) which synthesize once again collagen, elastin and hyaluronic acid.

Redensified, the skin is visibly smoother and plumper.

Wellbox<sup>®</sup>[S] integrates the new SPS+\*\*, technology for a twice as effective anti-aging action.

\*\* Sequentiality Power Stimulation: 16 flap beats per second.

#### FOR THE FACE

Double chin reduction

Younger-looking smile and eyes

Glowing complexion, smoothed wrinkles and a firmer face

Find Wellbox® routines and all our scientific evidence on **www.wellbox.com**