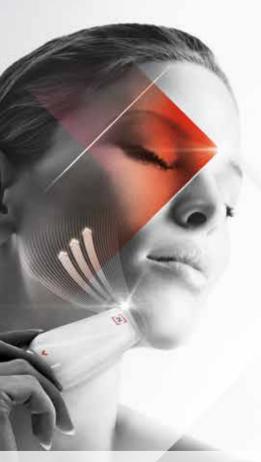

# FOR A VISIBLY YOUNGER FACE

+81.9%

## "LIFTING" EFFECT

The flap beats combined with a sequential suction of the LIFT heads intensely stimulates the skin. This skin fitness wakes up dormant fibroblasts (skin youth cells) which synthesize once again collagen, elastin and hyaluronic acid.

#### FOR THE FACE

Double chin reduction

Younger-looking smile and eyes

Glowing complexion, smoothed wrinkles and a firmer face

Find Wellbox® routines and all our scientific evidence on **www.wellbox.com**